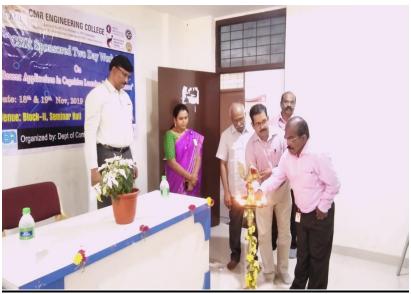

The programme was started by inaugural session. In the inaugural session HOD CSE Dr. Sheo Kumar, have shared the dais along with the resource person followed by Dr.R K Selva Kumar, Professor /CSE, C V R College of Engineering. The inaugural session has started with handover the bouquet to the resource person. Dr.R K Selva Kumar, addressed the gathering.

# Sample Photographs