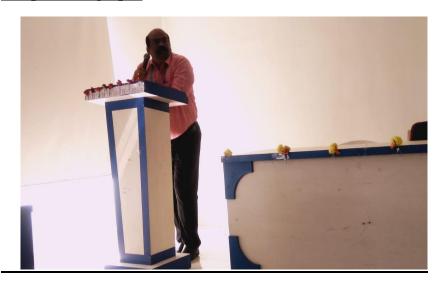

The programme was started by inaugural session. In the inaugural session HOD CSE Dr. Sheo Kumar, have shared the dais along with the resource person followed by Dr.R K Selva Kumar, Professor /CSE, C V R College of Engineering. The inaugural session has started with handover the bouquet to the resource person. Dr.R K Selva Kumar, addressed the gathering.

In this Workshop, he has addressed about the Cognitive Learning, explained the basic functionalities of Cognitive, how its related to learning factors of human and also he explained the various algorithm like supervised, unsupervised learning. Then he explained about the Role and relationships of Cognitive Computing within the network of closely related scientific domains such as Machine Learning, Big Data Analytics, Semantic Web and Linked Data

# Sample Photographs