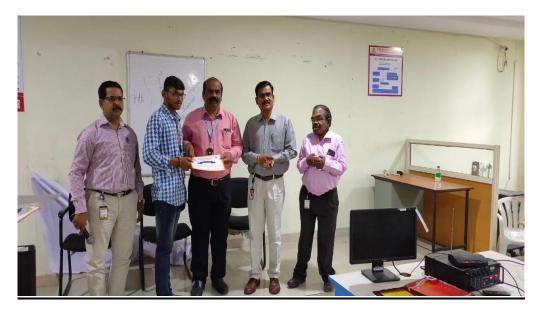

At the end of the Guest Lecture most of the students are satisfied and feedback says that it will be quite helpful for them for future perspective.

Valedictory function followed by certificate distribution to all the participants by Dr.A.Srinivasula Reddy, Principal CMREC & Dr.Sheo Kumar HOD, CSE and Resource Person. The workshop has ended with Felicitation and presenting memento to the resource person

# Sample Photographs