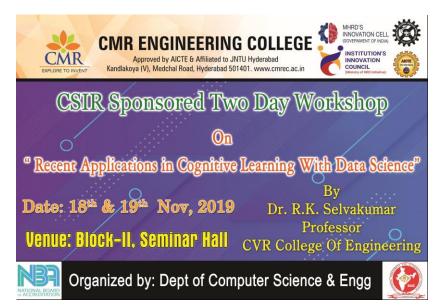

## **CSIR Sponsored Two Days Workshop**

#### On

"Recent Applications in Cognitive Learning with Data Science"

Title of Event : "Recent Applications in Cognitive Learning with

**Data Science**"

**Date of Event** : 18<sup>th</sup> & 19<sup>th</sup> Nov **2**019

No. of Participants : 50

Venue : Seminar Hall, Block - II

Coordinators :Dr. D. Palanivel Rajan Professor/CSE, Dr. V. Sathiya Suntharam,

Professor/ CSE

Ms. N. Navaneetha, Assistant Professor Mr. Lashmi Bhargay,