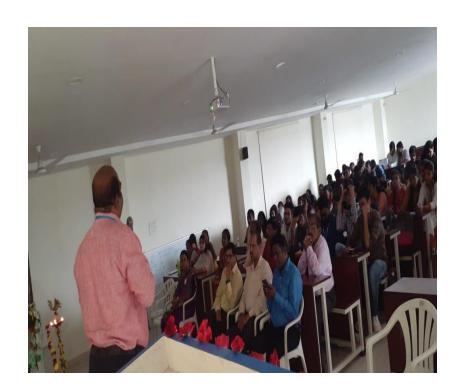

Industrial Research, Govt of India in CMREC . The total number of students participated was 100. The Speaker, Dr.R K Selva Kumar, Professor /CSE, C V R College of Engineering deliver the Speech and Conducted the Hands on Training Session using python

In this Workshop, he has addressed about the Cognitive Learning, explained the basic functionalities of Cognitive, how its related to learning factors of human and also he explained the various algorithm like supervised, unsupervised learning. Then he explained about the Role and relationships of Cognitive Computing within the network of closely related scientific domains such as Machine Learning, Big Data Analytics, Semantic Web and Linked Data

# Sample Photographs