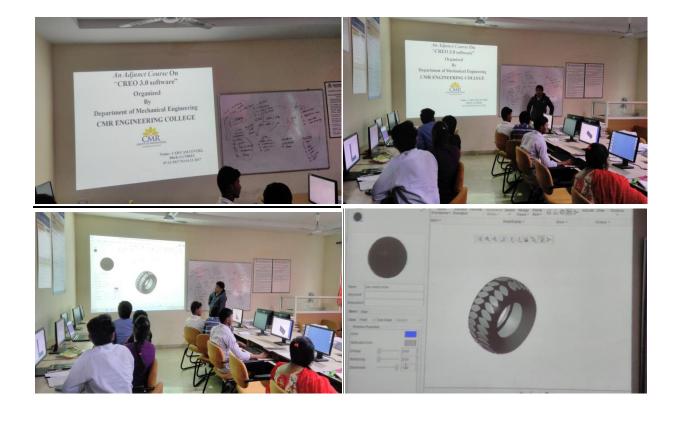

## An adjunct course on "CREO 3.0 Software"

Name of the Trainer: Mr. G. Sudarshan Reddy

**Date of Training:** 07-12-2017, Thursday.

No. of Students: 30 Year / sem: II/II

Venue: CAD-CAM LAB, Mechanical Engg. Dept.

Faculty Coordinator: Mr. K.Rajendra Prasad, Assoc. Prof.

This Adjunct Course makes the Students how to work on CREO 3.0 advanced version software for the designing of Mechanical Components in an easy format. A one week session benefits the Student in order to designing of all Machine components.